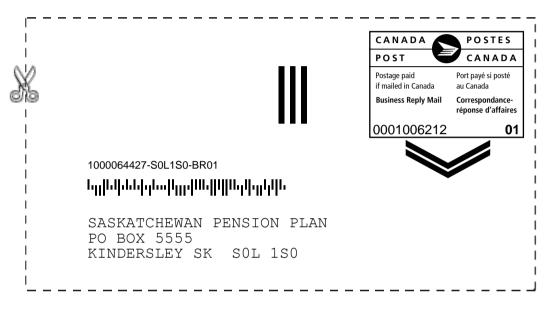

## Instructions for Applying the Business Reply Mail<sup>™</sup> eLabel

#### To use this label:

Although this example shows Domestic Business Reply Mail (BRM), the eLabel is also available for use with International Business Reply Mail.

1. Cut the label on the dotted line.

- 2. Glue or tape the entire label squarely in the top RIGHT corner of the envelope. Do **not** tape over any part of the address.
- 3. Write your name and return address in the top LEFT corner of the envelope.

4. Drop the postage-paid envelope into your local Canada Post mailbox or Postal Outlet.