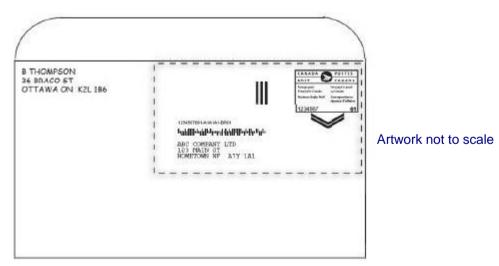

## Instructions for Applying the Business Reply Mail<sup>™</sup> eLabel

#### To use this label:

Although this example shows Domestic Business Reply Mail (BRM), the eLabel is also available for use with International Business Reply Mail.

1. Cut the label on the dotted line.

- 2. Glue or tape the entire label squarely in the top RIGHT corner of the envelope. Do **not** tape over any part of the address.
- 3. Write your name and return address in the top LEFT corner of the envelope.

4. Drop the postage-paid envelope into your local Canada Post mailbox or Postal Outlet.